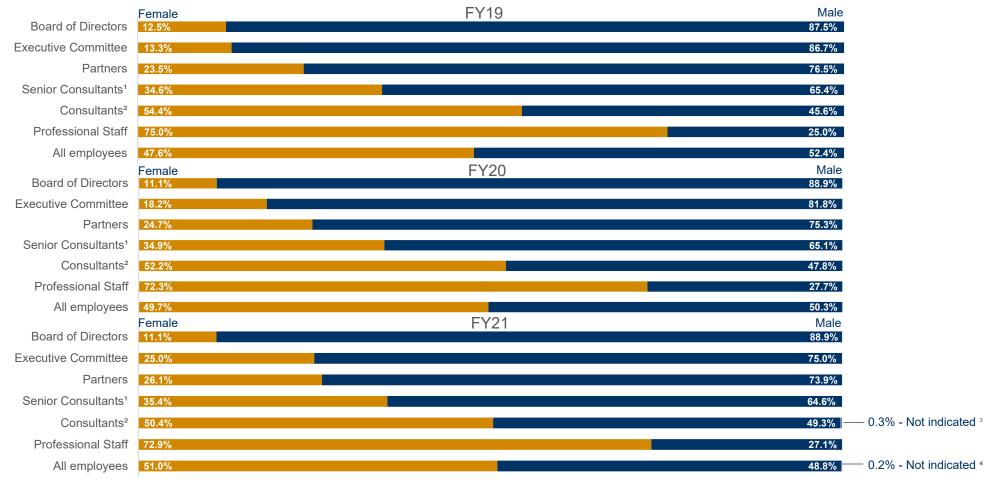

## Diversity by gender & age GRI 405-1

Percentage of employees, by gender FY19 – FY21

<sup>&</sup>lt;sup>1</sup> Senior Consultants include all consultants at ERM career levels 4 and 5.

<sup>&</sup>lt;sup>2</sup> Consultants include all consultants at ERM career levels entry to level 3.

<sup>&</sup>lt;sup>3</sup> 0.3% of consultants responded that 'I choose not to indicate'.

<sup>4 0.2%</sup> of total employees responded that 'I choose not to indicate'.